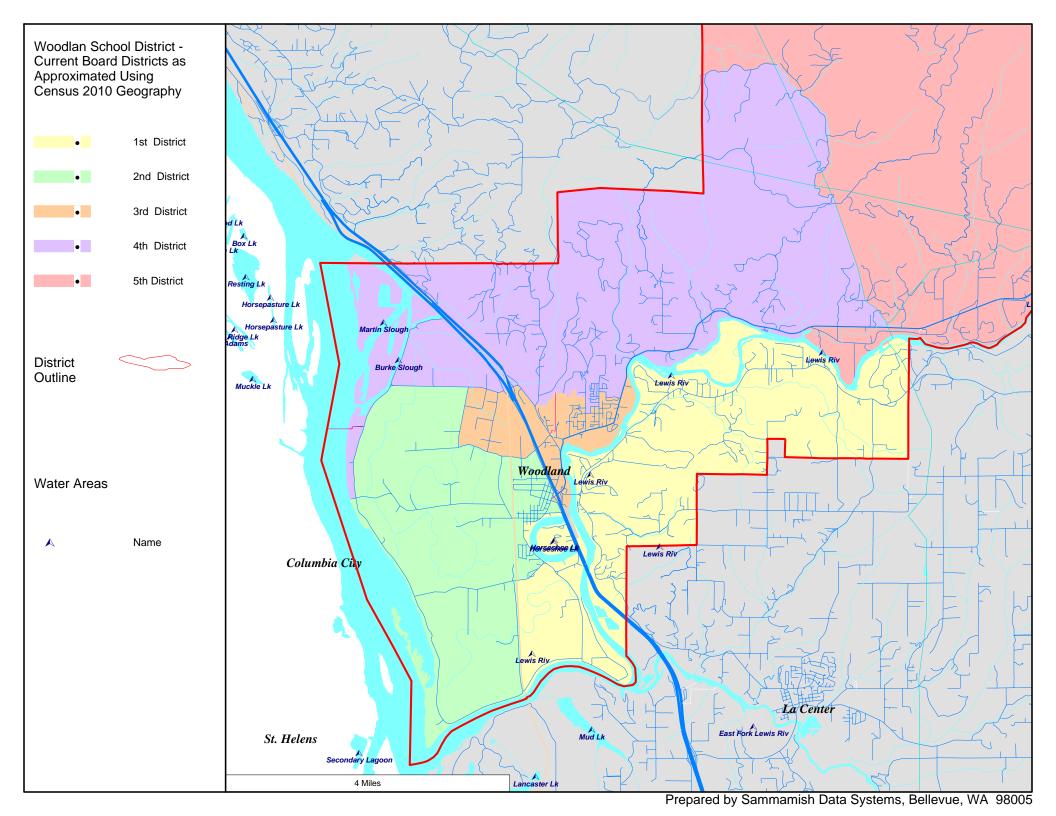

## Woodlan School District District Summary Report

| Director<br>District<br>Number | Ideal<br>Population | Total<br>Population | Deviation<br>from<br>Ideal | %<br>Deviation<br>from<br>Ideal | White<br>Population | Hispanic<br>Origin<br>(of any race) | Non White<br>& Mixed |
|--------------------------------|---------------------|---------------------|----------------------------|---------------------------------|---------------------|-------------------------------------|----------------------|
| 1st                            | 2,394               | 1,938               | -456                       | -19.05                          | 1,735               | 131                                 | 203                  |
| 2nd                            | 2,394               | 2,638