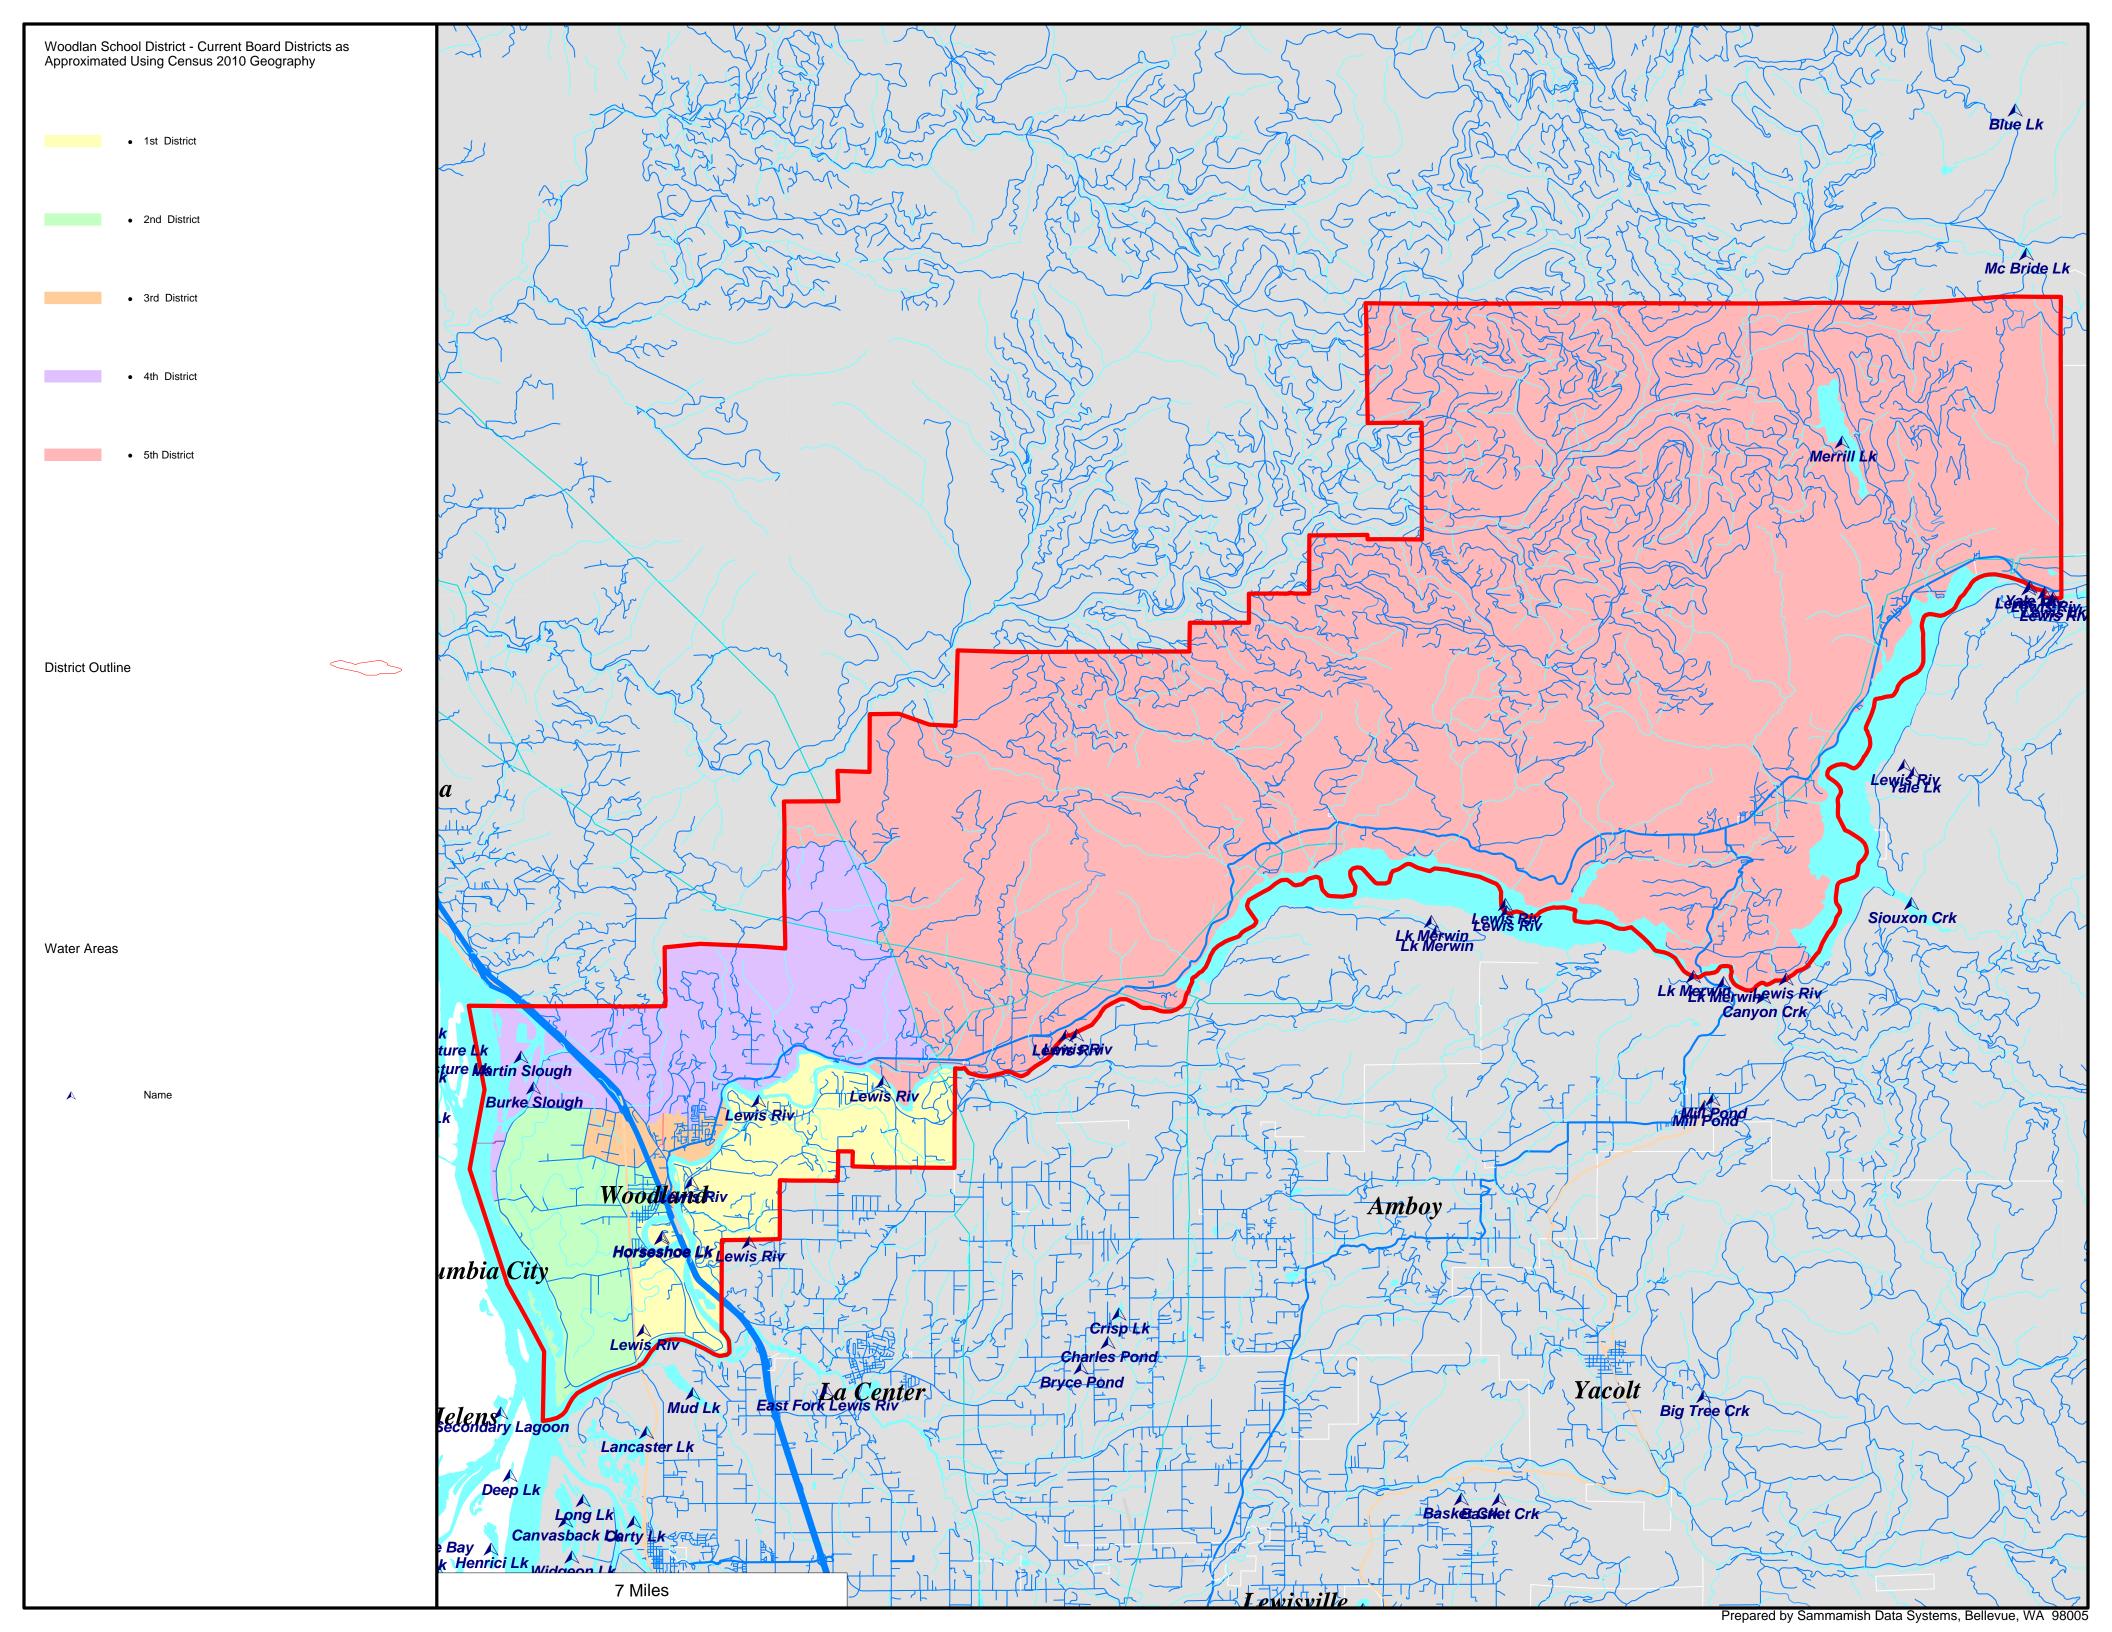

## Woodlan School District District Summary Report

| Director<br>District<br>Number | Ideal<br>Population | Total<br>Population | Deviation<br>from<br>Ideal | %<br>Deviation<br>from<br>Ideal | White<br>Population | Hispanic<br>Origin<br>(of any race) | Non White<br>& Mixed |
|--------------------------------|---------------------|---------------------|----------------------------|---------------------------------|---------------------|-------------------------------------|----------------------|
| 1st                            | 2,394               | 1,938               | -456                       | -19.05                          | 1,735               | 131                                 | 203                  |
| 2nd                            | 2,394               | 2,638